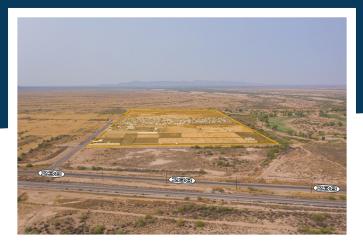

## **DESCRIPTION / SITE DETAILS**

Highway 238 Industrial Park in the City of Maricopa is a cooperative business community which currently has eight businesses leasing and over 50 small businesses storing work vehicles and containers at Highway 238 RV Storage. Electric is available at the site. Contiguous Acres Available for Development: 1-10; Total Size: 80 Acres.

Pinal County Parcel # 510120030

Last Updated: 02.24.2021