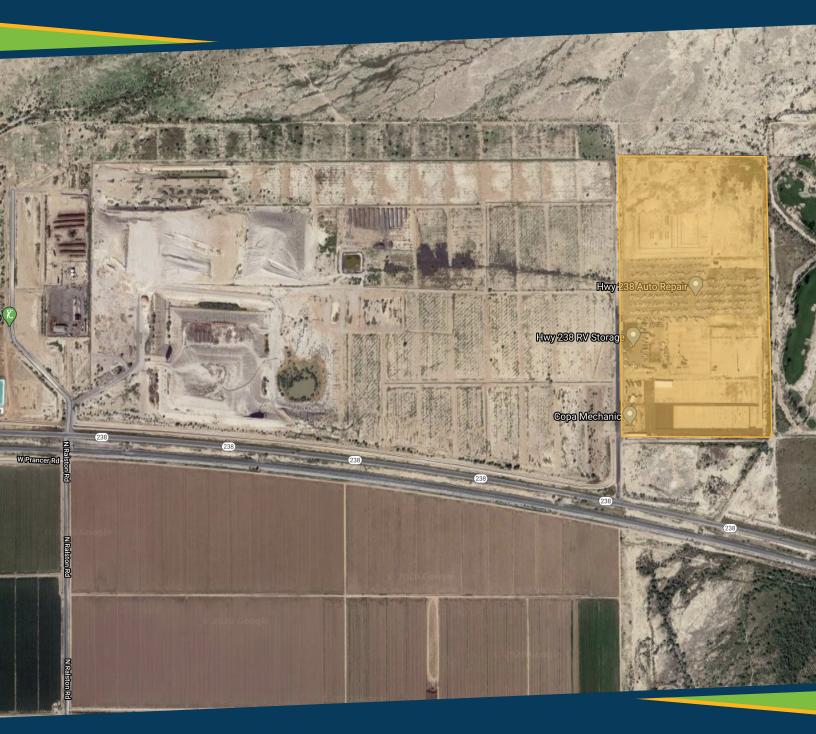

## **DESCRIPTION / SITE DETAILS**

Highway 238 Industrial Park in the City of Maricopa is a cooperative business community which currently has eight businesses leasing and over 50 small businesses storing work vehicles and containers at Highway 238 RV Storage. Electric is available at the site. Contiguous Acres Available for Development: 1-10; Total Size: 80 Acres.

Pinal County Parcel # 510120030

Last Updated: 02.24.2021