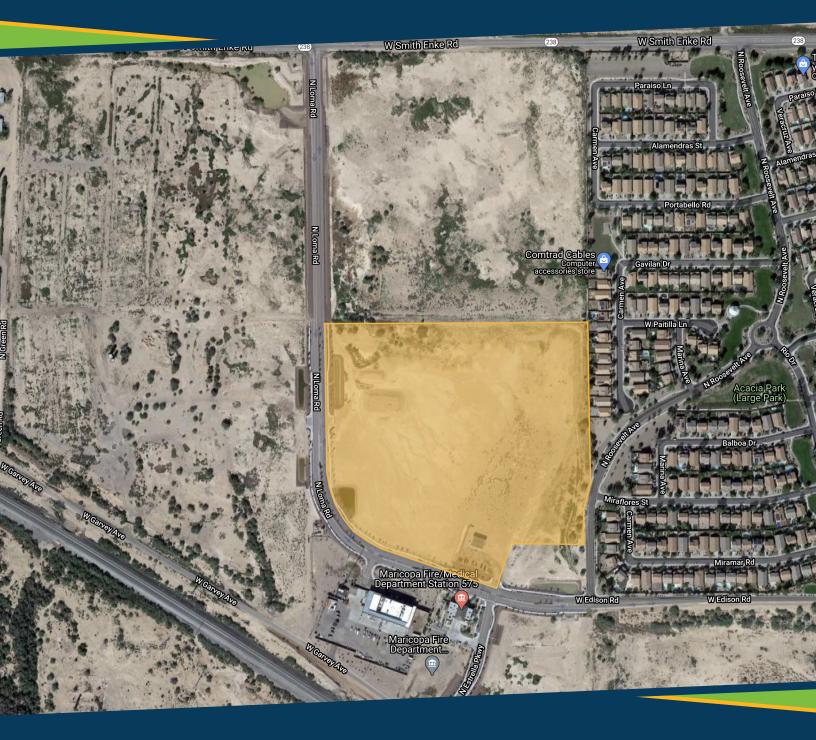

### **PROPERTY DETAILS**

Site / Building Name: Estrella Gin Business Park

City / County: Maricopa / Pinal Zip Code: 85139 Street Address: Edison Road (Northeast Corner) & Loma Road

Min Size / Max Size: 1 Acre / 29 Acres Zoning: Light Industrial (LI)

## **DESCRIPTION / SITE DETAILS**

Build to Suit or Lease Space Available with Product Flexibility – Retail, Office, Flex Manufacturing, Light Industrial, Warehouse. All utilities are available at the site. Contiguous Acres Available for Development: 12-16; Total Size: 29 Acres.