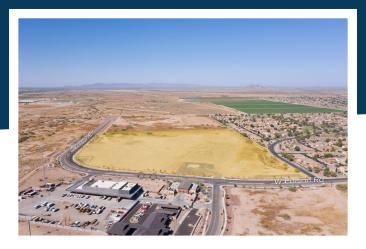

### **PROPERTY DETAILS**

Site / Building Name: Estrella Gin Business Park

City / County: Maricopa / Pinal Zip Code: 85139 Street Address: Edison Road (Northeast Corner) & Loma Road

Min Size / Max Size: 1 Acre / 29 Acres Zoning: Light Industrial (LI)

## **DESCRIPTION / SITE DETAILS**

Build to Suit or Lease Space Available with Product Flexibility – Retail, Office, Flex Manufacturing, Light Industrial, Warehouse. All utilities are available at the site. Contiguous Acres Available for Development: 12-16; Total Size: 29 Acres.